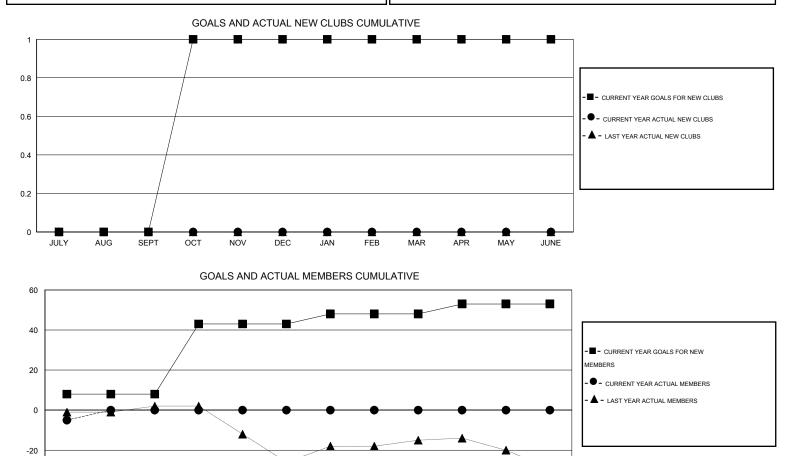

## lisaheth Haderer

| GMT: Elisabet | T: Elisabeth Haderer LOCATION ENGLAN |                   |                  | ON ENGLAND       | )<br>                 |                    |                                     |                    | GMT CA 4         |  |
|---------------|--------------------------------------|-------------------|------------------|------------------|-----------------------|--------------------|-------------------------------------|--------------------|------------------|--|
|               |                                      | Clubs             |                  |                  | Members               |                    |                                     |                    |                  |  |
|               | RESU                                 | LTS FOR 2015-2016 |                  |                  | RESULTS FOR 2015-2016 |                    |                                     |                    |                  |  |
| QUARTER       | NEW CLUB<br>GOAL                     | NEW CLUBS         | DROPPED<br>CLUBS | NET<br>GAIN/LOSS | QUARTER               | NEW MEMBER<br>GOAL | CHARTER AND<br>NEW MEMBERS<br>ADDED | DROPPED<br>MEMBERS | NET<br>GAIN/LOSS |  |
| JULY/AUG/SEPT | 0                                    | 0                 | 0                | 0                | JULY/AUG/SEPT         | 8                  | 6                                   | 11                 | -5               |  |
| OCT/NOV/DEC   | 1                                    | 0                 | 0                | 0                | OCT/NOV/DEC           | 35                 | 0                                   | 0                  | 0                |  |
| JAN/FEB/MAR   | 0                                    | 0                 | 0                | 0                | JAN/FEB/MAR           | 5                  | 0                                   | 0                  | 0                |  |
| APR/MAY/JUNE  | 0                                    | 0                 | 0                | 0                | APR/MAY/JUNE          | 5                  | 0                                   | 0                  | 0                |  |

-40 JULY AUG SEPT OCT NOV DEC JAN FEB APR JUNE MAR MAY

| DROPPED CLUBS: 0                           |   | 6 CLUBS OF 55 ADDED 1 OR MORE<br>NEW MEMBERS                  | <u>GENDER DISTRIBUTION</u><br>MALE 766 (76.45%) |              |           |
|--------------------------------------------|---|---------------------------------------------------------------|-------------------------------------------------|--------------|-----------|
| DROPPED MEMBERS                            |   |                                                               | FEMALE                                          | 236 (23.55%) |           |
| DECEASED 1<br>CLUB CANCELLED 0<br>OTHER 10 |   | CLICK HERE FOR HEALTH<br>ASSESSMENT DATA<br>HEAD OF HOUSEHOLD |                                                 |              | 135<br>67 |
| TOTAL 1                                    | 1 |                                                               | NON-HEAD OF HOUSE                               | IOLD         | 68        |